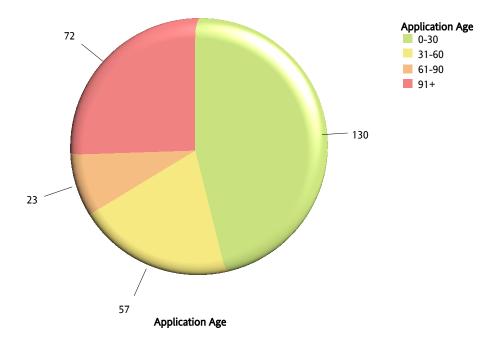

## Physician Assistant Board

Application Deficiency: Show All Paid Applications Only: No Include External Staff: Internal Staff Click here for complete raw data extract

| Application Age (Days) |                  |           |           |           |            |       |  |  |  |
|------------------------|------------------|-----------|-----------|-----------|------------|-------|--|--|--|
| License Type           | Transaction Code | 0-30      | 31-60     | 61-90     | 91+        | Total |  |  |  |
| 9501                   | 1020             | 130       | 57        | 23        | 72         | 282   |  |  |  |
| Overall                | <u>130</u>       | <u>57</u> | <u>23</u> | <u>72</u> | <u>282</u> |       |  |  |  |