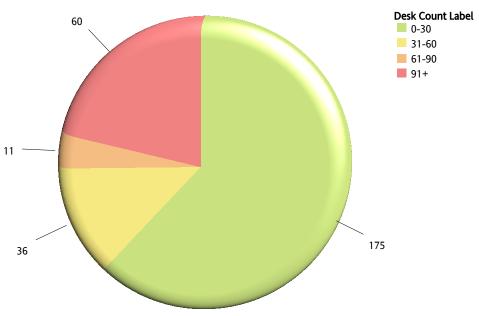

| Desk Age (Days)                                                          |                  |            |           |       |           |            |  |  |  |
|--------------------------------------------------------------------------|------------------|------------|-----------|-------|-----------|------------|--|--|--|
| License Type                                                             | Transaction Code | 0-30       | 31-60     | 61-90 | 91+       | Total      |  |  |  |
| 9501                                                                     | 9501 1020        |            | 36        | 11    | 60        | 282        |  |  |  |
| Overall - To                                                             | otal             | <u>175</u> | <u>36</u> | 11    | <u>60</u> | <u>282</u> |  |  |  |
| Note: Desk Age volume includes only applications with assignment history |                  |            |           |       |           |            |  |  |  |