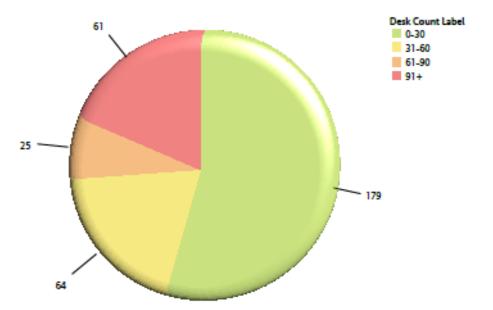

| Desk Age (Days) |                        |            |           |           |           |            |  |  |  |  |
|-----------------|------------------------|------------|-----------|-----------|-----------|------------|--|--|--|--|
| License Type    | Transaction Code       | 0-30       | 31-60     | 61-90     | 91+       | Total      |  |  |  |  |
| 9501            | 9501 1020              |            | 64        | 25        | 61        | 329        |  |  |  |  |
| Overall - To    | otal                   | <u>179</u> | <u>64</u> | <u>25</u> | <u>61</u> | <u>329</u> |  |  |  |  |
| Note: Desk Age  | volume includes only a | pplicati   | ons with  | assignme  | ent histe | ory        |  |  |  |  |