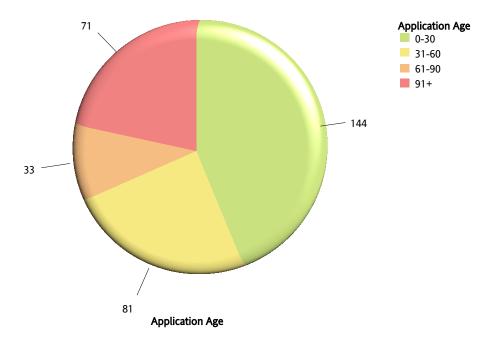

| Desk Age (Days) |                        |            |           |           |           |            |  |  |  |  |
|-----------------|------------------------|------------|-----------|-----------|-----------|------------|--|--|--|--|
| License Type    | Transaction Code       | 0-30       | 31-60     | 61-90     | 91+       | Total      |  |  |  |  |
| 9501            | 9501 1020              |            | 64        | 25        | 61        | 329        |  |  |  |  |
| Overall - To    | otal                   | <u>179</u> | <u>64</u> | <u>25</u> | <u>61</u> | <u>329</u> |  |  |  |  |
| Note: Desk Age  | volume includes only a | pplicati   | ons with  | assignme  | ent histe | ory        |  |  |  |  |