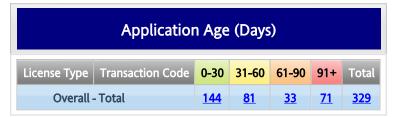

### Application Date/Post Mark Date greater than Oct 1, 2020

Click here for complete raw data extract

| <b>9501 - 1020</b><br>(PHYASSIST Initial Application) |                      |                      |                            |  |  |  |  |  |
|-------------------------------------------------------|----------------------|----------------------|----------------------------|--|--|--|--|--|
| Staff Assigned                                        | Application<br>Count | iAverage Desk<br>Age | Average Application<br>Age |  |  |  |  |  |
| UNASSIGNED                                            | 5                    | 174                  | 219                        |  |  |  |  |  |
| CALDWELL, JULIE                                       | 202                  | 72                   | 82                         |  |  |  |  |  |
| SOTO AGUIRRE,<br>MARGARITA                            | 122                  | 30                   | 40                         |  |  |  |  |  |
| 9501 - 1020 Average                                   |                      | 92                   | 114                        |  |  |  |  |  |
| 9501 - 1020 Total                                     | 329                  |                      |                            |  |  |  |  |  |
| Overall - Total                                       | 329                  |                      |                            |  |  |  |  |  |