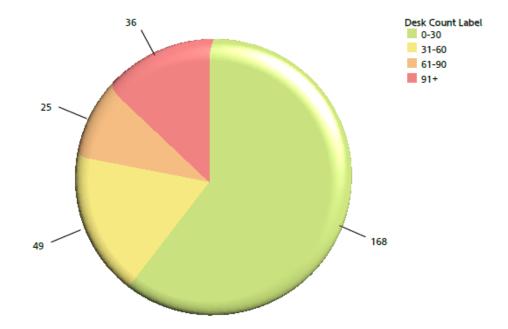

| Desk Age (Days)                                                   |                                                                          |     |    |    |    |     |  |  |  |  |
|-------------------------------------------------------------------|--------------------------------------------------------------------------|-----|----|----|----|-----|--|--|--|--|
| License Type Transaction Code 0-30 31-60 61-90 91+ Total          |                                                                          |     |    |    |    |     |  |  |  |  |
| 9501                                                              | 1020                                                                     | 168 | 49 | 25 | 36 | 278 |  |  |  |  |
| Overall - Total <u>168</u> <u>49</u> <u>25</u> <u>36</u> <u>2</u> |                                                                          |     |    |    |    |     |  |  |  |  |
| Note: Desk Age                                                    | Note: Desk Age volume includes only applications with assignment history |     |    |    |    |     |  |  |  |  |