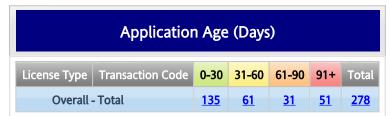

| Desk Age (Days)                                                   |                                                                          |     |    |    |    |     |  |  |  |  |
|-------------------------------------------------------------------|--------------------------------------------------------------------------|-----|----|----|----|-----|--|--|--|--|
| License Type Transaction Code 0-30 31-60 61-90 91+ Total          |                                                                          |     |    |    |    |     |  |  |  |  |
| 9501                                                              | 1020                                                                     | 168 | 49 | 25 | 36 | 278 |  |  |  |  |
| Overall - Total <u>168</u> <u>49</u> <u>25</u> <u>36</u> <u>2</u> |                                                                          |     |    |    |    |     |  |  |  |  |
| Note: Desk Age                                                    | Note: Desk Age volume includes only applications with assignment history |     |    |    |    |     |  |  |  |  |