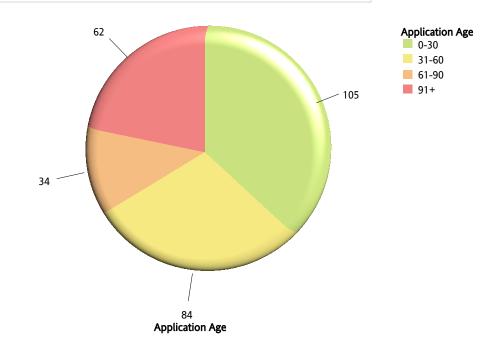

Click here for complete raw data extract

| Application Age (Days) |                  |            |           |           |           |            |  |  |  |
|------------------------|------------------|------------|-----------|-----------|-----------|------------|--|--|--|
| License Type           | Transaction Code | 0-30       | 31-60     | 61-90     | 91+       | Total      |  |  |  |
| 9501                   | 1020             | 105        | 84        | 34        | 62        | 285        |  |  |  |
| Overall                | - Total          | <u>105</u> | <u>84</u> | <u>34</u> | <u>62</u> | <u>285</u> |  |  |  |