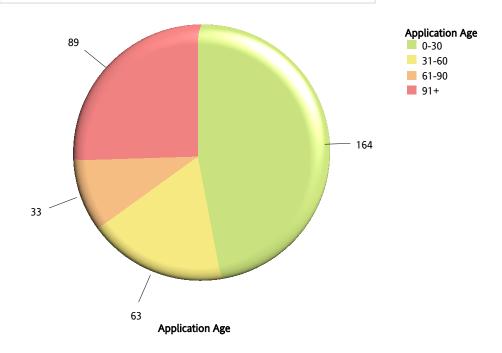

Click here for complete raw data extract

2

| Application Age (Days) |                  |            |           |           |           |            |  |
|------------------------|------------------|------------|-----------|-----------|-----------|------------|--|
| License Type           | Transaction Code | 0-30       | 31-60     | 61-90     | 91+       | Total      |  |
| 9501                   | 1020             | 164        | 63        | 33        | 89        | 349        |  |
| Overall - Total        |                  | <u>164</u> | <u>63</u> | <u>33</u> | <u>89</u> | <u>349</u> |  |