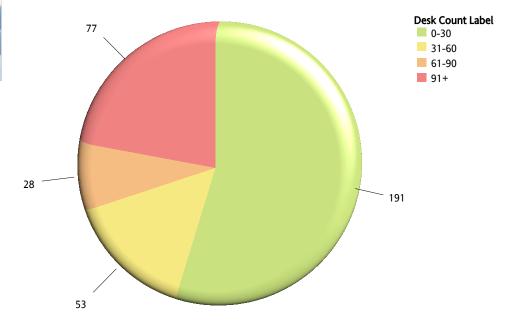

| Desk Age (Days)                                                          |                  |            |           |           |           |            |  |
|--------------------------------------------------------------------------|------------------|------------|-----------|-----------|-----------|------------|--|
| License Type                                                             | Transaction Code | 0-30       | 31-60     | 61-90     | 91+       | Total      |  |
| 9501                                                                     | 1020             | 191        | 53        | 28        | 77        | 349        |  |
| Overall - Total                                                          |                  | <u>191</u> | <u>53</u> | <u>28</u> | <u>77</u> | <u>349</u> |  |
| Note: Desk Age volume includes only applications with assignment history |                  |            |           |           |           |            |  |