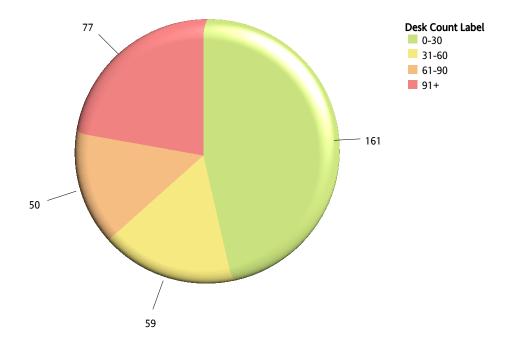

| Desk Age (Days)                                                     |                        |          |          |          |          |       |  |  |  |  |
|---------------------------------------------------------------------|------------------------|----------|----------|----------|----------|-------|--|--|--|--|
| License Type                                                        | Transaction Code       | 0-30     | 31-60    | 61-90    | 91+      | Total |  |  |  |  |
| 9501                                                                | 1020                   | 161      | 59       | 50       | 77       | 347   |  |  |  |  |
| Overall - Total <u>161</u> <u>59</u> <u>50</u> <u>77</u> <u>347</u> |                        |          |          |          |          |       |  |  |  |  |
| Note: Desk Age                                                      | volume includes only a | pplicati | ons with | assignme | nt histo | ory   |  |  |  |  |