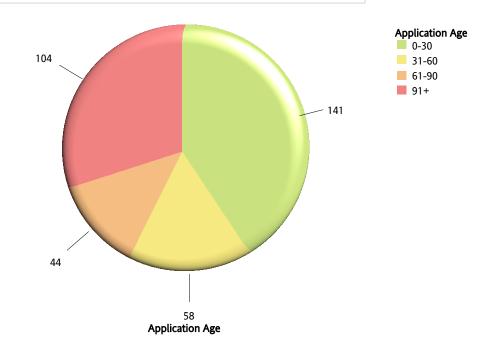

Click here for complete raw data extract

| Application Age (Days) |                  |           |           |            |            |       |  |  |  |  |
|------------------------|------------------|-----------|-----------|------------|------------|-------|--|--|--|--|
| License Type           | Transaction Code | 0-30      | 31-60     | 61-90      | 91+        | Total |  |  |  |  |
| 9501                   | 141              | 58        | 44        | 104        | 347        |       |  |  |  |  |
| Overall -              | <u>141</u>       | <u>58</u> | <u>44</u> | <u>104</u> | <u>347</u> |       |  |  |  |  |